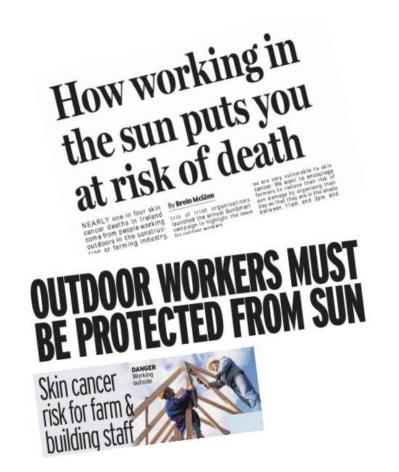

#### **Outdoor Workers**

- ➤ 1 in 4 (26.6%) of skin cancer deaths in Ireland are from the construction, outdoor and farming industry
- > 71 deaths in Ireland related to sun exposure at work

This plaque was unveiled by David Begg,
General Secretary, Irish Congress of Trade Unions on
Workers' Memorial Day,
28th April 2014
to commemorate all those who
were killed or injured at work in Ireland.