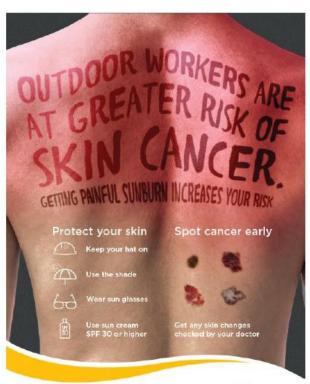

#### **Outdoor Workers**

- ➤ 1 in 4 (26.6%) of skin cancer deaths in Ireland are from the construction, outdoor and farming industry
- > 71 deaths in Ireland related to sun exposure at work

This plaque was unveiled by David Begg,
General Secretary, Irish Congress of Trade Unions on
Workers' Memorial Day,
28th April 2014
to commemorate all those who
were killed or injured at work in Ireland.